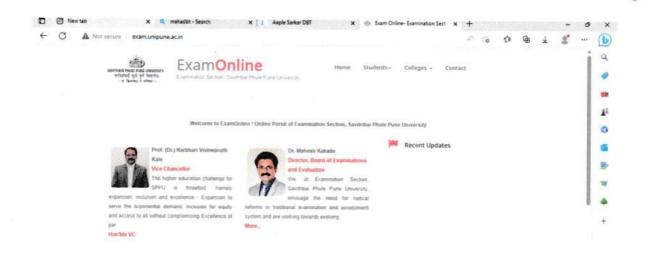

## Screen Shot S.P.P.U Pune

PRINCIPAL
Savitribai College of Arts
Pimpalgaon Pisa, Tal. Shrigonda, Dist, Ahmednagar

PRINCIPAL
Savitribai College of Arts
Pimpalgaon Pisa, Tal. Shrigonda, Dist. Ahmednac

PRINCIPAL
Savitribai College of Arts
Pimpalgaon Pisa, Tal. Shrigonda, Dist. Ahmednagar