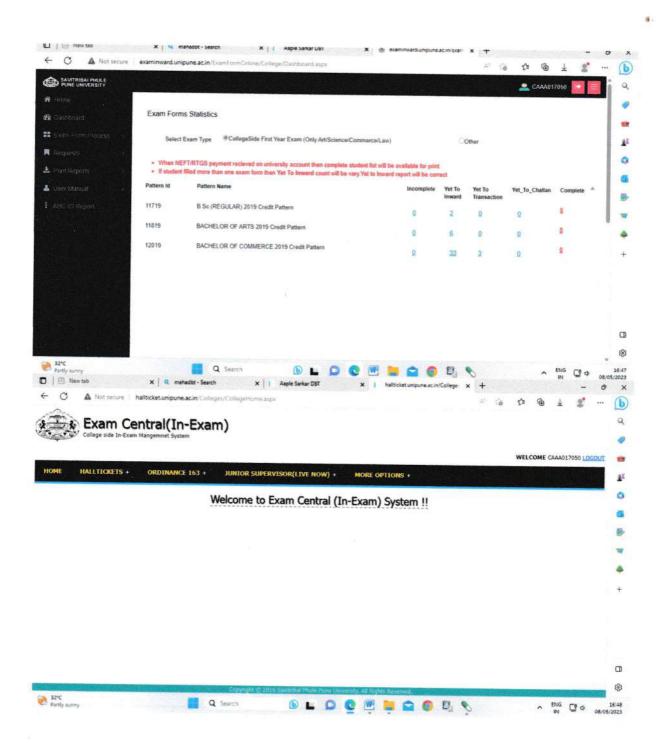

## Screen Shot S.P.P.U Pune

PRINCIPAL
Savitribai College of Arts
Pimpalgaon Pisa, Tal. Shrigonda, Dist, Ahmednagar

PRINCIPAL
Savitribai College of Arts
Pimpalgaon Pisa, Tal. Shrigonda, Dist. Ahmednac

PRINCIPAL
Savitribai College of Arts
Pimpalgaon Pisa, Tal. Shrigonda, Dist. Ahmednagar