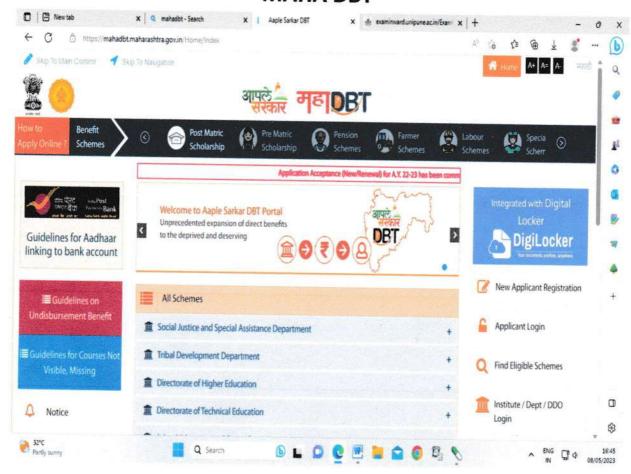

#### MAHA DBT

Mhy

PRINCIPAL
Savitribai College of Arts

Pimpalgaon Pisa, Tal. Shrigonda, Dist. Ahmednagar