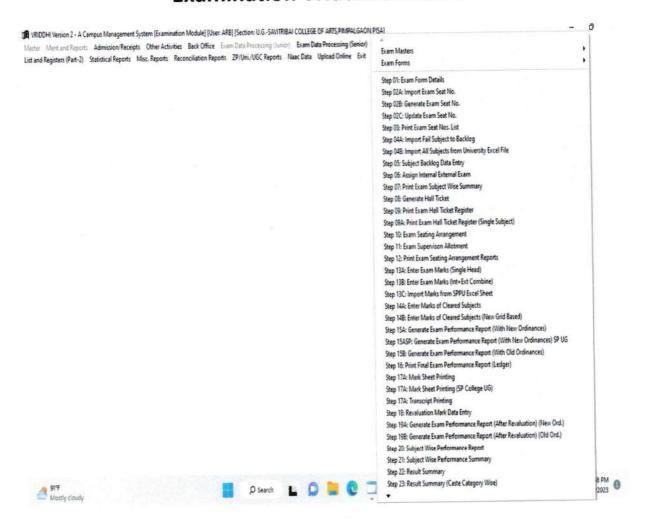

# **Examination Vriddhi Software**

PRINCIPAL
Savitribai College of Arts
Pimpalgaon Pisa, Tal. Shrigonda, Dist. Ahmednagar