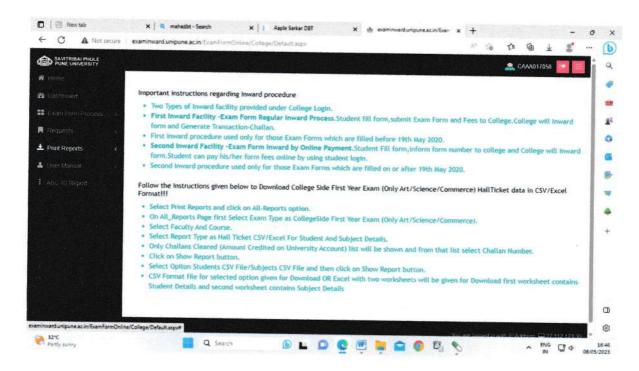

## Screen Shot S.P.P.U Pune

PRINCIPAL
Savitribai College of Arts
Pimpalgaon Pisa, Tal. Shrigonda, Dist, Ahmednagar

PRINCIPAL
Savitribai College of Arts
Pimpalgaon Pisa, Tal. Shrigonda, Dist. Ahmednac

PRINCIPAL
Savitribai College of Arts
Pimpalgaon Pisa, Tal. Shrigonda, Dist. Ahmednagar