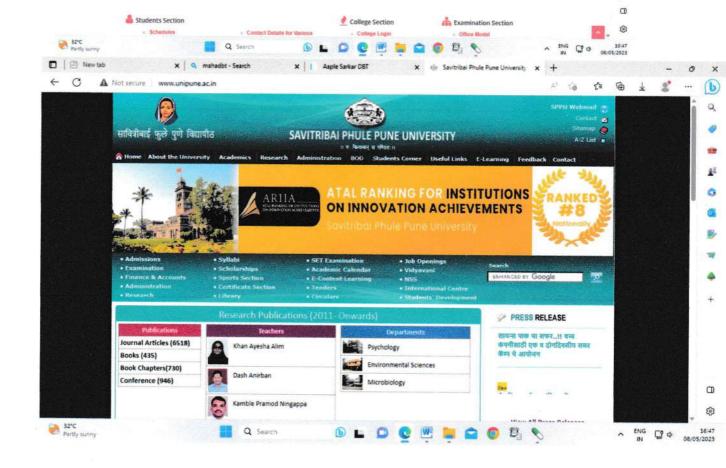

## Screen Shot S.P.P.U Pune

PRINCIPAL
Savitribai College of Arts
Pimpalgaon Pisa, Tal. Shrigonda, Dist, Ahmednagar

PRINCIPAL
Savitribai College of Arts
Pimpalgaon Pisa, Tal. Shrigonda, Dist. Ahmednac

PRINCIPAL
Savitribai College of Arts
Pimpalgaon Pisa, Tal. Shrigonda, Dist. Ahmednagar