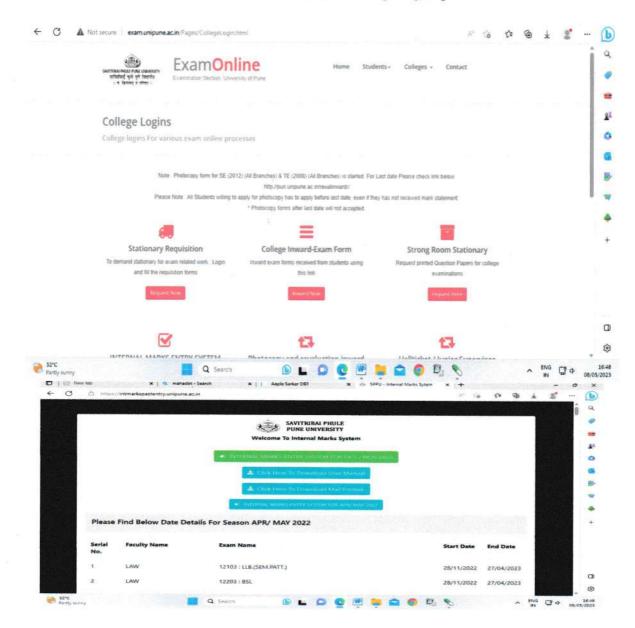

## Screen Shot S.P.P.U Pune

PRINCIPAL
Savitribai College of Arts
Pimpalgaon Pisa, Tal. Shrigonda, Dist, Ahmednagar

PRINCIPAL
Savitribai College of Arts
Pimpalgaon Pisa, Tal. Shrigonda, Dist. Ahmednac

PRINCIPAL
Savitribai College of Arts
Pimpalgaon Pisa, Tal. Shrigonda, Dist. Ahmednagar