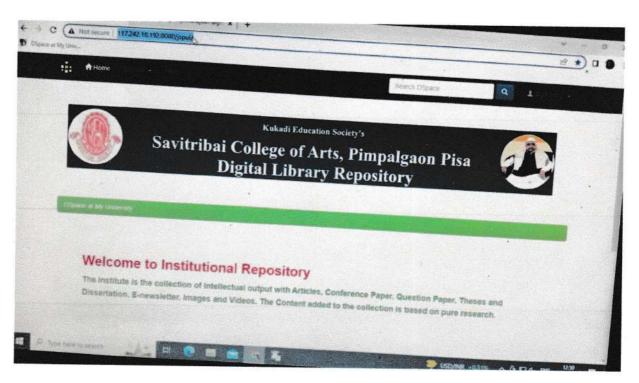

#### Library Software Screen Shoot

PRINCIPAL
Savitribai College of Arts

Pimpalgaon Pisa, Tal. Shrigonda, Dist. Ahmednagar