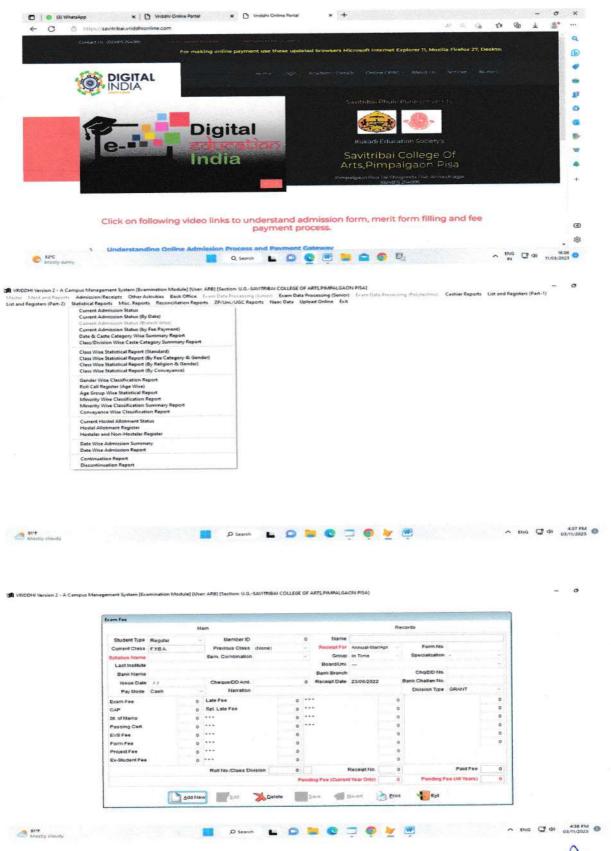

# **Examination Vriddhi Software**

PRINCIPAL
Savitribai College of Arts
Pimpalgaon Pisa, Tal. Shrigonda, Dist. Ahmednagar